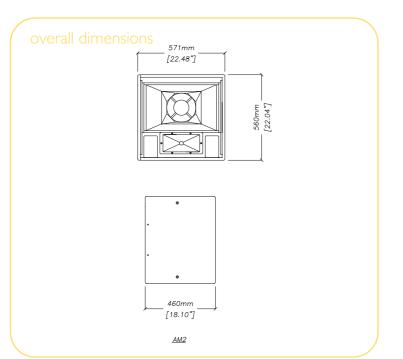

## technical specifications

| TYPE                   | Two-way passive trapezoid Hybrid™             |
|------------------------|-----------------------------------------------|
|                        | fully horn-loaded                             |
| FREQUENCY RESPONSE (5) | $150Hz-18kHz \pm 3dB$                         |
| DRIVERS                | 10" (250mm) mid driver with waterproof cone   |
|                        | I" (25mm) exit HF compression driver          |
| RATED POWER (2)        | 300W AES, 1200W peak                          |
| SENSITIVITY (6)        | I04dB                                         |
| MAXIMUM SPL (7)        | 127dB continuous, 133dB peak                  |
| NOMINAL IMPEDANCE      | 8 ohms                                        |
| DISPERSION (-6dB)      | 70° horizontal, 40° vertical                  |
| CROSSOVER              | 2kHz passive                                  |
| FINISH                 | Textured high-density polyurethane coating    |
|                        | External and internal                         |
| PROTECTIVE GRILLE      | 18 gauge punched steel, heavy galvanised and  |
|                        | polyester-coated, with integral water barrier |
| CONNECTORS             | 3m flying lead, with loop-out option          |
| FITTINGS               | 12 x M10 threaded inserts                     |
| OPTIONS                | 150W line transformer (100/70V option)        |
| DIMENSIONS             | (W) 560mm x (H) 571mm x (D) 460mm             |
|                        | (W) 22ins x (H) 22.5ins x (D) 18.1ins         |
| WEIGHT                 | 38.5kg (85bs)                                 |
|                        | 41 kg (90lbs) with line transformer fitted    |
|                        |                                               |